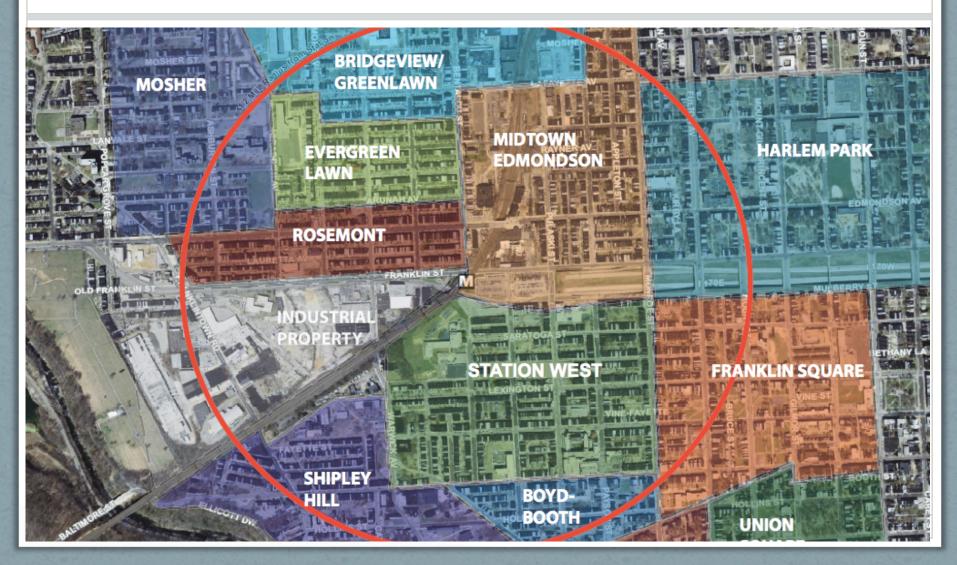

015

### Housing Submarkets



Hodges Development, LLC

20 Miles

#### Complimentary Programs/ Stakeholders

- Central MD Transportation Alliance TOD Steering Committee
- Vacants to Value City Development
- 21st Century Schools Program
- West Baltimore MARC Master Plan

# Development Opportunity Challenges

- Community-Based Planning with groups that have varying levels of capacity
- Balance increasing land values with preservation of affordable housing
- Intentional market creation around Redline stations
- Equity in minority hiring and contracting

### Case Study: Crown, Cork & Seal







NOVEMBER 20, 2014

#### Case Study: Crown, Cork & Seal













#### Case Study: Crown, Cork & Seal







SITE CONTEXT: NEIGHBORHOODS CROWN INDUSTRIAL PARK



### Case Study: West Baltimore MARC



## Case Study: West Baltimore MARC



## Case Study: West Baltimore MARC



#### Future Focus

- Site Control
- Politics, Interagency relations, coordination
- Financing
- What is market rate?
- Development pressures