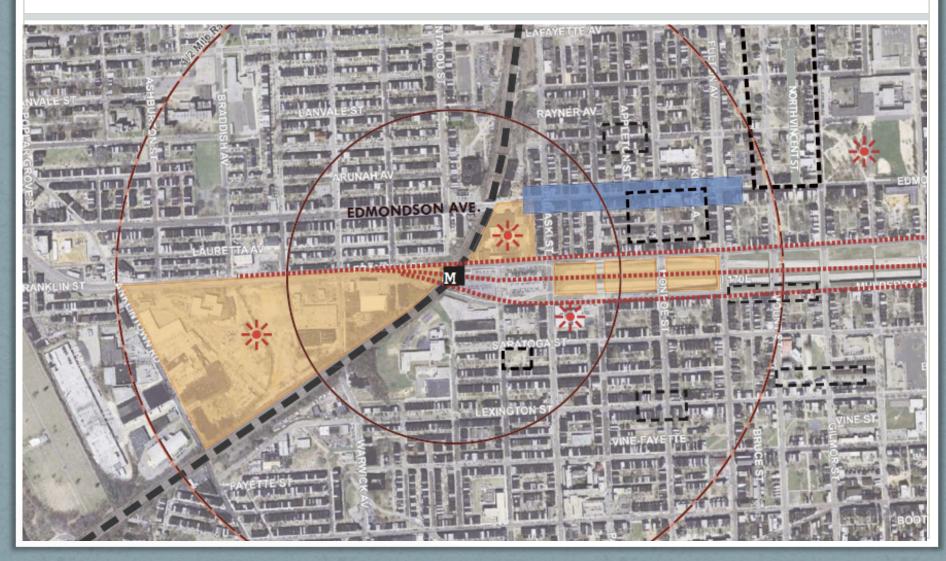

Development, LLC

20 Miles

#### Complimentary Programs/ Stakeholders

- Central MD Transportation Alliance TOD Steering Committee
- Vacants to Value City Development
- 21st Century Schools Program
- West Baltimore MARC Master Plan

# Development Opportunity Challenges

- Community-Based Planning with groups that have varying levels of capacity
- Balance increasing land values with preservation of affordable housing
- Intentional market creation around Redline stations
- Equity in minority hiring and contracting

### Case Study: Crown, Cork & Seal







NOVEMBER 20, 2014

#### Case Study: Crown, Cork & Seal













#### Case Study: Crown, Cork & Seal







SITE CONTEXT: NEIGHBORHOODS CROWN INDUSTRIAL PARK



### Case Study: West Baltimore MARC



## Case Study: West Baltimore MARC



## Case Study: West Baltimore MARC



#### Future Focus

- Site Control
- Politics, Interagency relations, coordination
- Financing
- What is market rate?
- Development pressures