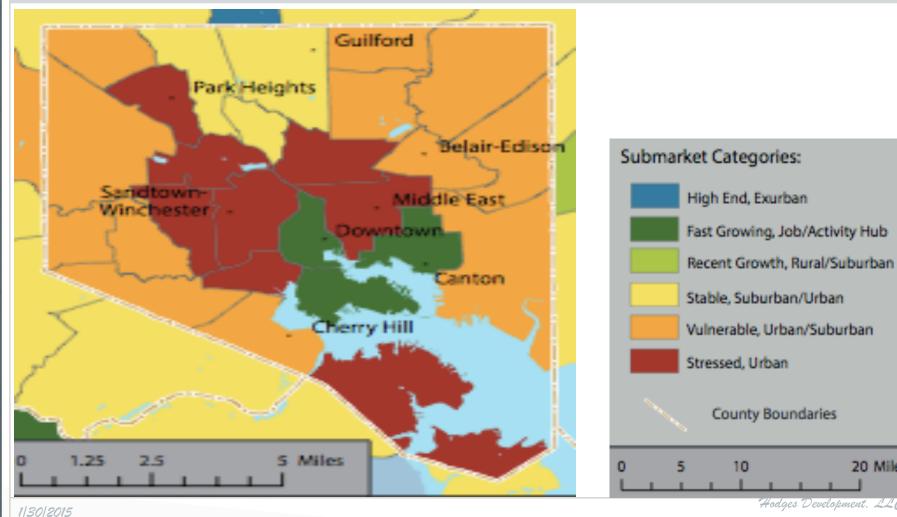

### Opportunity Collaborative



Consortium charged with developing a Regional Plan for Sustainable Development (RPSD) for the Baltimore region.

Local governments, State agencies, Universities and Nonprofit organizations.

Regional Housing Plan and Regional Workforce Development Plan.

Funded by HUD and administered by the Baltimore Metropolitan Council

# Opportunity Collaborative: Redline Related Findings

- Disconnect between job centers and affordable housing
- Healthcare industry employee demand trending upward
- Major healthcare employers located along the Redline:UMD, Hopkins, Bon Secours
- Commute times, costs of car ownership barrier to job/educational access

#### Baltimore Commute Time



OC Housing Report 11/2014



Hodges Development, LLC

1/30/2015

### Housing Submarkets



Hodges Development, LLC

20 Miles

#### Complimentary Programs/ Stakeholders

- Central MD Transportation Alliance TOD Steering Committee
- Vacants to Value City Development
- 21st Century Schools Program
- West Baltimore MARC Master Plan

# Development Opportunity Challenges

- Community-Based Planning with groups that have varying levels of capacity
- Balance increasing land values with preservation of affordable housing
- Intentional market creation around Redline stations
- Equity in minority hiring and contracting

### Case Study: Crown, Cork & Seal







NOVEMBER 20, 2014

#### Case Study: Crown, Cork & Seal













#### Case Study: Crown, Cork & Seal







SITE CONTEXT: NEIGHBORHOODS CROWN INDUSTRIAL PARK



### Case Study: West Baltimore MARC



## Case Study: West Baltimo